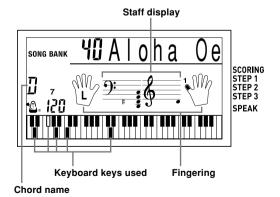

# **Display Contents During 3-step Lesson Play**

Whenever you select an Auto Accompaniment tune for 3-step lesson play, the on-screen keyboard guide and staff notation shows the note you should play and its length. The on-screen keyboard guide also shows the notes you play on the keyboard. The following describes the information that appears on the display.

### Note Pitch

The key you should press lights on the on-screen keyboard guide, while the actual pitch of the note appears in the display's staff notation area. The fingers you should use to play the notes are also shown on the display.

### Note Length

The key stays lit on the on-screen keyboard guide for as long as the note should be sustained. The staff notation and fingerings also remain on the display for the length of the note.

#### **Next Note**

An on-screen keyboard guide key flashes to indicate the next note to be played, while a number appears on the display near the finger you should use to play the next note.

#### Series of Same Pitch Notes

The on-screen keyboard guide key turns off momentarily between the notes, and lights again for each successive note. The staff notation and fingerings also turn off and back on again.

SONG BANK III A O h a O e
SCORING STEP 1
STEP 2
STEP 3
SPEAK
Keyboard keys used Fingering

- After a count sounds, the keyboard stands by and waits for you to play the first note of the tune.
- Voice fingering guide will use a simulated human voice to call out fingering numbers. See "Voice Fingering Guide" on page E-27 for details.